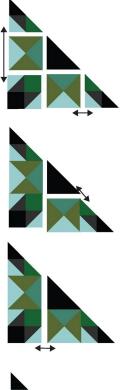

Fig. 7

Make 4

9. Sew (1) QST unit, (1) each Green and Reversed Green Triangle Unit, and (1)
Fabric N 5<sup>1</sup>/<sub>8</sub>" triangle together as shown, making sure to keep the square corners of all units aligned, to make a Corner Setting Triangle. Repeat to make a total of (4). (Fig. 8)

Fig. 8

10. Sew (1) Four-Patch, (2) QST Units, (1) each Green and Reversed Green Triangle Unit, and (1) Fabric N 7<sup>1</sup>/<sub>4</sub>" triangle together as shown, making sure to keep the square corners of all units aligned, to make a Side Setting Triangle. Repeat to make a total of (8). (Fig. 9)