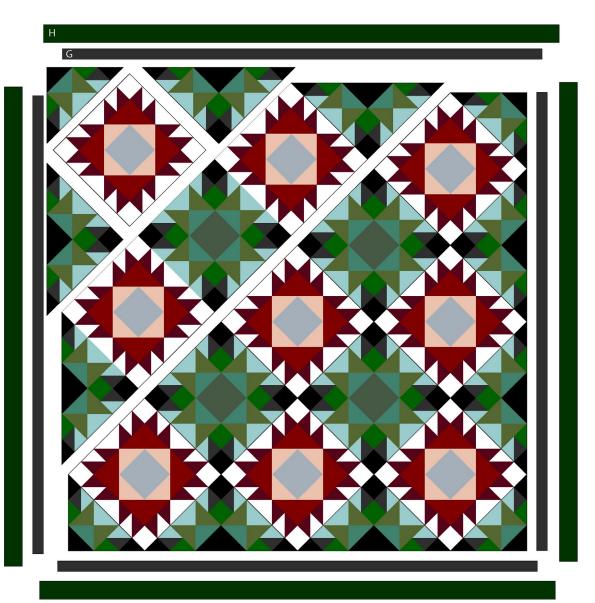

### **Quilt Top Assembly**

**Note:** Follow the **Quilt Layout** diagram on page 7 while assembling the quilt. Measure the Quilt Center width and height before cutting and adding borders. Adjust border measurements where necessary to match your measurements as blocks set on point often finish at a size that is an uncommon fraction.

- **11.** Arrange the Red and Green Blocks and Corner and Side Setting Triangles together in diagonal rows, making sure the fussymotifs are all oriented correctly. Sew the blocks and pieced setting triangles together into rows. Press seams open or press seam allowances in each row in the same direction, and alternate direction from row to row.
- **12.** Sew the rows together to complete the Quilt Center.
- **13.** Sew the **Fabric G** 2<sup>1</sup>/<sub>4</sub>" x WOF strips together end-to-end into a long strip. Cut (2) top/ bottom inner borders 80<sup>1</sup>/<sub>2</sub>"-long and (2) side inner borders 77"- long. Sew the side inner borders to the left and right sides of the quilt center. Press, then add the top/bottom inner borders.
- **14.** Repeat Step 13 with the **Fabric H** 3" x WOF strips to add (2) side outer borders 80<sup>1</sup>/<sub>2</sub>"-long and (2) top/bottom borders 85<sup>1</sup>/<sub>2</sub>"-long.

Free Spiril 🛬

**Quilt Layout** 