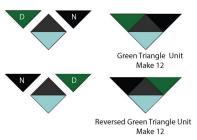

5. Sew a Fabric D 3<sup>7</sup>/<sub>8</sub>" triangle to the left-hand Fabric G side of (12) Green HST Units as shown, keeping the square corners aligned. Sew a Fabric N 3<sup>7</sup>/<sub>8</sub>" triangle to the adjacent Fabric G side of the unit, again aligning the square corners, to make (12) Green Triangle Units. Repeat, reversing the placement of the Fabric D and N triangles, to make (12) Reversed Green Triangle Units. (Fig. 4)