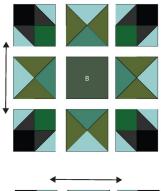

### **Quilt Top Assembly**

**Note:** Follow the **Quilt Layout** diagram on page 7 while assembling the quilt. Measure the Quilt Center width and height before cutting and adding borders. Adjust border measurements where necessary to match your measurements as blocks set on point often finish at a size that is an uncommon fraction.

- **11.** Arrange the Red and Green Blocks and Corner and Side Setting Triangles together in diagonal rows, making sure the fussymotifs are all oriented correctly. Sew the blocks and pieced setting triangles together into rows. Press seams open or press seam allowances in each row in the same direction, and alternate direction from row to row.
- **12.** Sew the rows together to complete the Quilt Center.
- **13.** Sew the **Fabric G** 2<sup>1</sup>/<sub>4</sub>" x WOF strips together end-to-end into a long strip. Cut (2) top/ bottom inner borders 80<sup>1</sup>/<sub>2</sub>"-long and (2) side inner borders 77"- long. Sew the side inner borders to the left and right sides of the quilt center. Press, then add the top/bottom inner borders.
- **14.** Repeat Step 13 with the **Fabric H** 3" x WOF strips to add (2) side outer borders 80<sup>1</sup>/<sub>2</sub>"-long and (2) top/bottom borders 85<sup>1</sup>/<sub>2</sub>"-long.

Free Spiril 🛬

**Quilt Layout** 