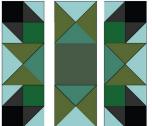

### **Quilt Top Assembly**

**Note:** Follow the **Quilt Layout** diagram on page 7 while assembling the quilt. Measure the Quilt Center width and height before cutting and adding borders. Adjust border measurements where necessary to match your measurements as blocks set on point often finish at a size that is an uncommon fraction.

- **11.** Arrange the Red and Green Blocks and Corner and Side Setting Triangles together in diagonal rows, making sure the fussymotifs are all oriented correctly. Sew the blocks and pieced setting triangles together into rows. Press seams open or press seam allowances in each row in the same direction, and alternate direction from row to row.
- **12.** Sew the rows together to complete the Quilt Center.
- **13.** Sew the **Fabric G** 2<sup>1</sup>/<sub>4</sub>" x WOF strips together end-to-end into a long strip. Cut (2) top/ bottom inner borders 80<sup>1</sup>/<sub>2</sub>"-long and (2) side inner borders 77"- long. Sew the side inner borders to the left and right sides of the quilt center. Press, then add the top/bottom inner borders.
- **14.** Repeat Step 13 with the **Fabric H** 3" x WOF strips to add (2) side outer borders 80<sup>1</sup>/<sub>2</sub>"-long and (2) top/bottom borders 85<sup>1</sup>/<sub>2</sub>"-long.

Free Spiril 🛬

**Quilt Layout** 