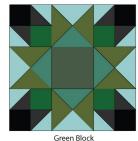

Make 36

8. Sew (4) Four-Patches, (4) QST Units, and (1)
Fabric B 6<sup>1</sup>/<sub>2</sub>" x 6<sup>1</sup>/<sub>2</sub>" square together in (3) rows of (3) as shown. Press. Repeat to make a total of (4) Green Blocks (18<sup>1</sup>/<sub>2</sub>" x 18<sup>1</sup>/<sub>2</sub>"). (Fig. 7)

Fig. 7

Make 4

9. Sew (1) QST unit, (1) each Green and Reversed Green Triangle Unit, and (1)
Fabric N 5<sup>1</sup>/<sub>8</sub>" triangle together as shown, making sure to keep the square corners of all units aligned, to make a Corner Setting Triangle. Repeat to make a total of (4). (Fig. 8)