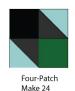

Fig. 4

6. Sew (2) Green HST Units, (1) Fabric N and (1) Fabric D 3<sup>1</sup>/<sub>2</sub>" x 3<sup>1</sup>/<sub>2</sub>" square together as shown to make a Four-Patch. Make (24) total. (Fig. 5)
Fig. 5