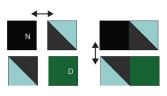

Fig. 4

6. Sew (2) Green HST Units, (1) Fabric N and (1) Fabric D 3<sup>1</sup>/<sub>2</sub>" x 3<sup>1</sup>/<sub>2</sub>" square together as shown to make a Four-Patch. Make (24) total. (Fig. 5)
Fig. 5