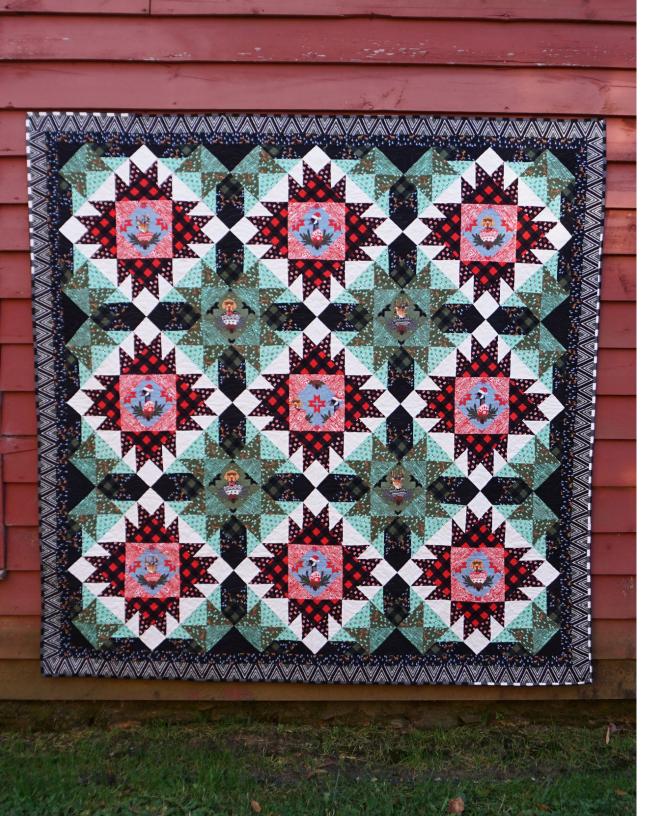

- Pair each Fabric I 4" square right sides together with a Fabric M 4" square. Cut once diagonally from corner to corner. Keep paired triangles together as they are cut. Repeat with the Fabric G and J 4" squares.
- Sew paired triangles together along the long (bias) edge, handling bias edges carefully so as not to distort. Press open. Trim to square up to 3<sup>1</sup>/<sub>2</sub>" x 3<sup>1</sup>/<sub>2</sub>", making sure to keep the diagonal seam through the trimmed corners, to make 144 Red and 72 Green HST Units. (Fig. 1)