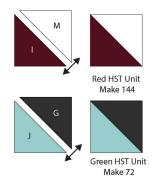

Fig. 1

3. Sew a pair of Fabric K 7<sup>1</sup>/<sub>2</sub>" triangles, centered, to opposite sides of each Fabric A 6<sup>1</sup>/<sub>2</sub>" x 6<sup>1</sup>/<sub>2</sub>" square. Press, then sew a second pair of Fabric K 7<sup>1</sup>/<sub>2</sub>" triangles to the remaining sides. Press towards Fabric K again. Trim to square up to 9" x 9", making sure to trim <sup>1</sup>/<sub>4</sub>" from the points of the Fabric A square. Repeat to add (4) Fabric C 7<sup>1</sup>/<sub>4</sub>" triangles as shown. Press, then trim to square up to 12<sup>1</sup>/<sub>2</sub>" x 12<sup>1</sup>/<sub>2</sub>", making sure to trim <sup>1</sup>/<sub>4</sub>" from the points of the Fabric K again. Repeat to make a total of 9 Red Economy Block Units. (Fig. 2)