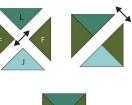

7. Sew (2) Fabric F 7<sup>1</sup>/<sub>4</sub>" triangles, (1) Fabric J 7<sup>1</sup>/<sub>4</sub>" triangle, and (1) Fabric L 7<sup>1</sup>/<sub>4</sub>" triangle together as shown into a QST Unit. Press. If needed, trim to square to 6<sup>1</sup>/<sub>2</sub>" x 6<sup>1</sup>/<sub>2</sub>", making sure to keep the diagonal seams centered in the corners. Make (36) total. (Fig. 6)

Fig. 8

10. Sew (1) Four-Patch, (2) QST Units, (1) each Green and Reversed Green Triangle Unit, and (1) Fabric N 7<sup>1</sup>/<sub>4</sub>" triangle together as shown, making sure to keep the square corners of all units aligned, to make a Side Setting Triangle. Repeat to make a total of (8). (Fig. 9)