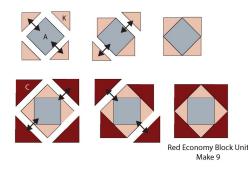

Fig. 2

 Sew (1) Red Economy Block Unit, (16) Red HST Units, and (4) Fabric M 3<sup>1</sup>/<sub>2</sub>" x 3<sup>1</sup>/<sub>2</sub>" squares together as shown. Repeat to make a total of 9 Red Blocks (18<sup>1</sup>/<sub>2</sub>" x 18<sup>1</sup>/<sub>2</sub>"). (Fig. 3)